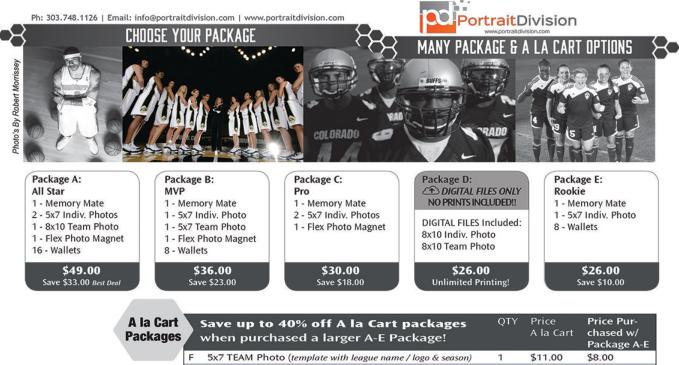

- LATE ORDERS: Must be phoned in (303.748.1126)
   WITHIN 72 HOURS OF PICTURE DAY to avoid \$10 late fee.
- PAYMENT: Payment is due on picture day / submitted with order. Makes checks payable to: PORTRAIT DIVISION
- BUDDY PHOTOS: Pictures using up to three kids can be taken & used in any package.
- G 5x7 Individual Photo \$11.00 \$8.00 H 8x10 TEAM Photo (template with league name / logo & season) 1 \$12.00 \$9.00 8x10 Individual Photo \$9.00 1 \$12.00 EIGHT (8) Wallets (individual photo; 21/2x31/2) \$12.00 \$9.00 8 L NEW! SIXTEEN (16) Wallets (individual photo; 21/2x31/2) 16 \$17.00 \$13.00 К \$8.00 Flex Photo Magnet (individual photo; 31/2x5; with year) \$12.00 L 1 TWO (2) Flex Photo Magnets (individual photo; 31/2x5; with year) \$13.00 Μ 2 \$17.00 NEW! 11x14 Individual Photo \$11.00 N 1 \$14.00 \$9.00 0 Key Chain (individual photo; 11/2x2; metal) \$14.00 1 Р Photo Button (individual photo; 3" round ) 1 \$14.00 \$9.00 Q Trading Cards \*Fill in Box Below\* (indiv. photo; 2½x 3½; w/name & stats) \$14.00 \$9.00 8 \$9.00 R Fun Pack (1-ruler, 2-bag tags, 2-bookmarks, 3-key chains, 3-keyfobes) \$14.00 1 S Magazine Cover (individual photo; 8x10; magazine design w/name) \$12.00 \$8.00 1 \$12.00 U TWO (2) 5x7 Individual Photos 2 \$16.00 V Memory Mate (team and individual photo; 8x10; league & season) 1 \$14.00 \$11.00 Memory Mate Wood Grained Plaque (team & indiv. photo; 8x10) W \$24.00 \$20.00 1